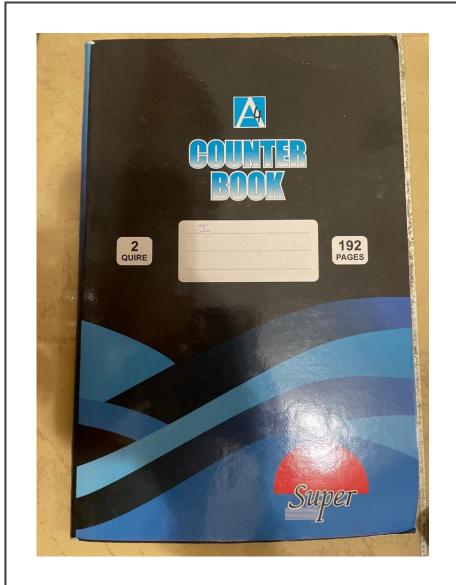

| Sample No.    | 6                                             |
|---------------|-----------------------------------------------|
|               | Counter Book - I (for<br>54 GSM white paper - |
| Description   | 92% brightness)                               |
| Туре          | Hard Bound - A4                               |
| Internal Page | Single Line Ruled                             |
| Pages         | 192                                           |
| Sheets        | 96                                            |
| Quire         | 2                                             |