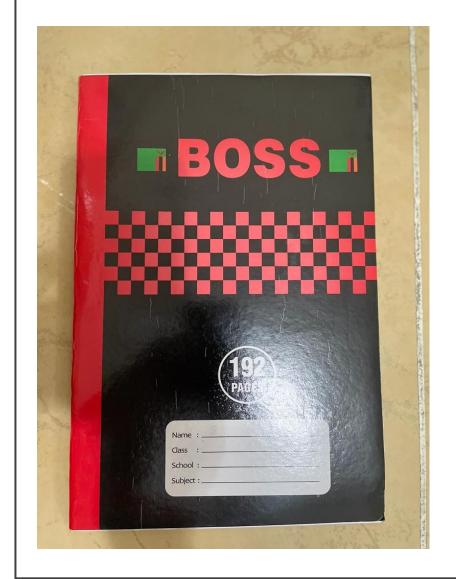

| Sample No.    | 8                      |
|---------------|------------------------|
| Description   | Boss (Same as sample)  |
| 2 000p. 0.0   | z ese (eame as eampre) |
| Туре          | Hard Bound             |
| Internal Page | Single Line Ruled      |
| Pages         | 192                    |
| Sheets        | 96                     |
| Quire         | 2                      |