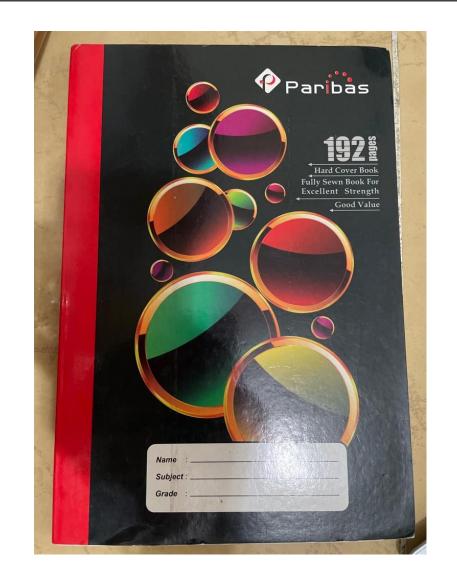

| Sample No.    | 5                      |
|---------------|------------------------|
| Description   | Paribas - Red          |
|               |                        |
| Type          | Hard Cover - Long Book |
| Internal Page | Check                  |
| Pages         | 192                    |
| Sheets        | 96                     |
| Quire         | 2                      |