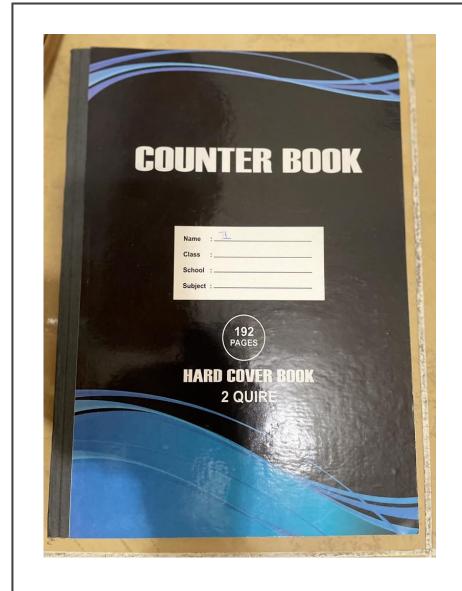

| Sample No.    | 4                                                           |
|---------------|-------------------------------------------------------------|
| Description   | Counter Book (for 54<br>GSM white paper -92%<br>brightness) |
| Type          | Hard Bound A 5                                              |
| Internal Page | Single Line Ruled                                           |
| Pages         | 192                                                         |
| Sheets        | 96                                                          |
| Quire         | 2                                                           |