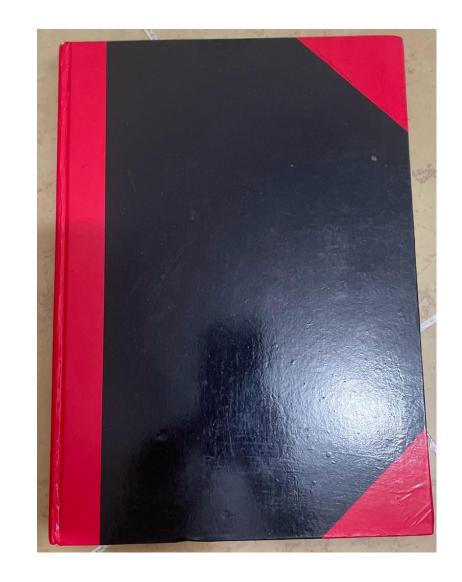

| Sample No.    | 5                      |
|---------------|------------------------|
| Description   | Paribas - Red          |
|               |                        |
| Type          | Hard Cover - Long Book |
| Internal Page | Check                  |
| Pages         | 192                    |
| Sheets        | 96                     |
| Quire         | 2                      |