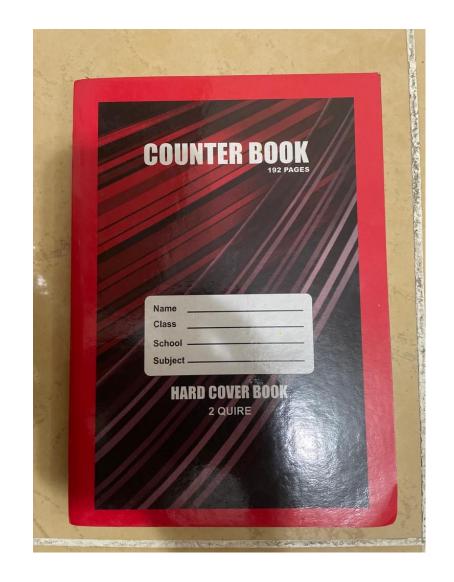

| Sample No.    | 4                                                           |
|---------------|-------------------------------------------------------------|
| Description   | Counter Book (for 54<br>GSM white paper -92%<br>brightness) |
| Type          | Hard Bound A 5                                              |
| Internal Page | Single Line Ruled                                           |
| Pages         | 192                                                         |
| Sheets        | 96                                                          |
| Quire         | 2                                                           |