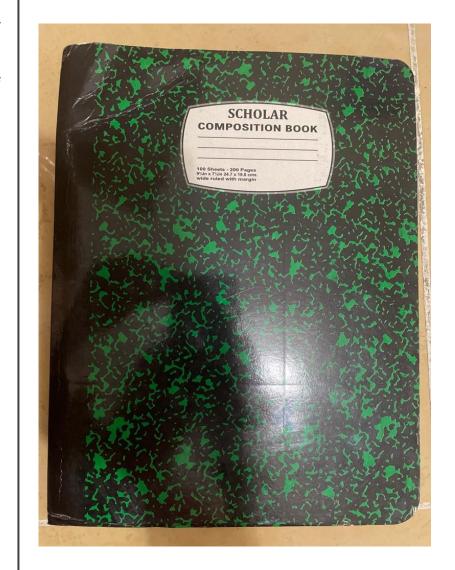

| Sample No.    | 1                         |
|---------------|---------------------------|
|               | Scholar Composition (Same |
| Description   | as sample)                |
|               |                           |
|               |                           |
| Typo          | Hand David Chase          |
| Туре          | Hard Bound - Green        |
| Internal Page | Single Line Ruled         |
| , ,           |                           |
| Internal Page | Single Line Ruled         |